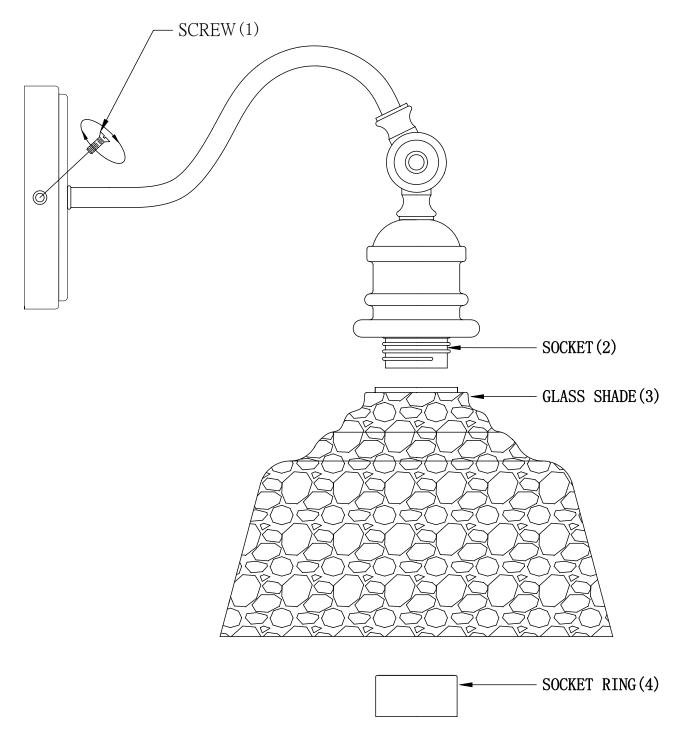

## **ASSEMBLY INSTRUCTIONS**

- 1. Carefully unpack and identify all parts referring to illustration for parts identification.
- 2. Turn the power to the installation point OFF.
- 3.Refer to the additional installation instructions included with the product for wiring and installation.
- 4.Install the glass shade (3) onto the socket (2) and secure with the socket ring (4).
- 5.Install proper bulbs (not included) into each socket referring to the markings and/or labels on the fixture for maximum wattage.
- 6.Restore power to the installation point and retain this sheet for future reference.